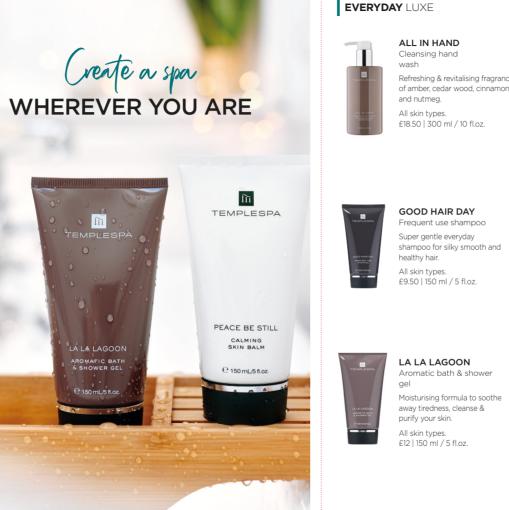

## PEACE BE STILL Calming skin balm

All skin types.

ALL BEING WELL

A collection of restoring products to

help create a moment of calm

& promote self-care, wherever

Wellness Kit

Relaxation & slumber kit